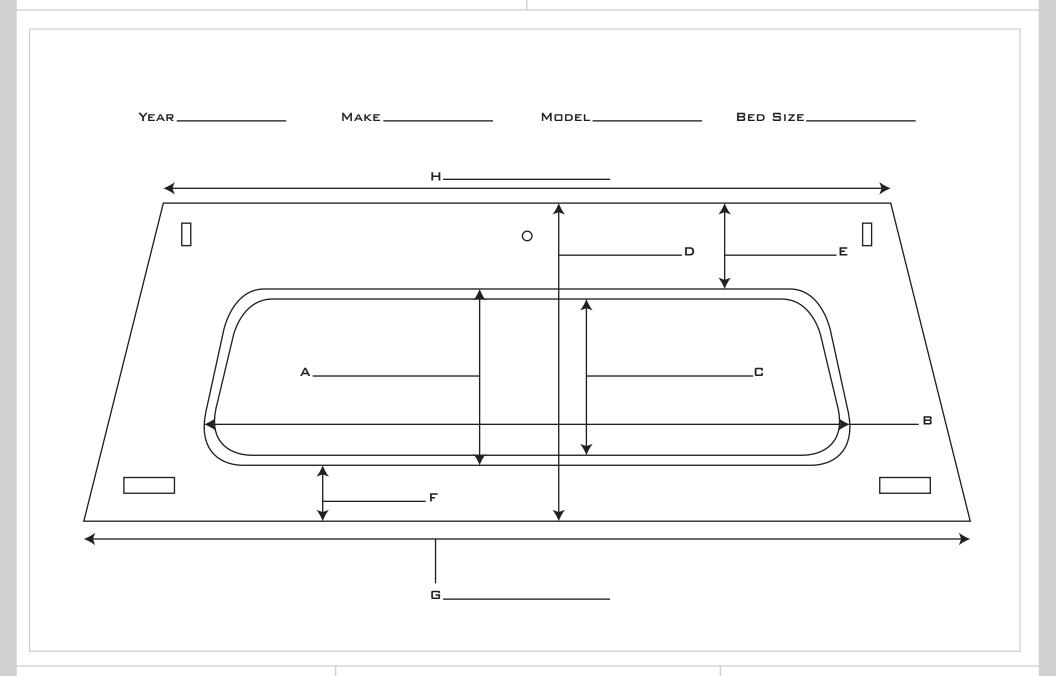

E-MAIL: INFO@SEWVERLANDER.COM

Below is a detailed description of each measurement from the diagram:

- A. Vertical measurement between the outer edges of the rubber window seal.
- B. Horizontal measurement for the outer edges of the rubber window seal at the widest point.
- C. Vertical measurement between the inner edges of the rubber window seal.
- D. Measure from the top edge of the rear panel to the bottom edge of the rear panel.
- E. Measure from the top edge of the rear panel to the top edge of the rubber window seal.
- F. Vertical measurement from the bottom of the window seal to the bottom edge of the panel.
- G. Measure from the bottom left corner to the bottom right corner of the panel.